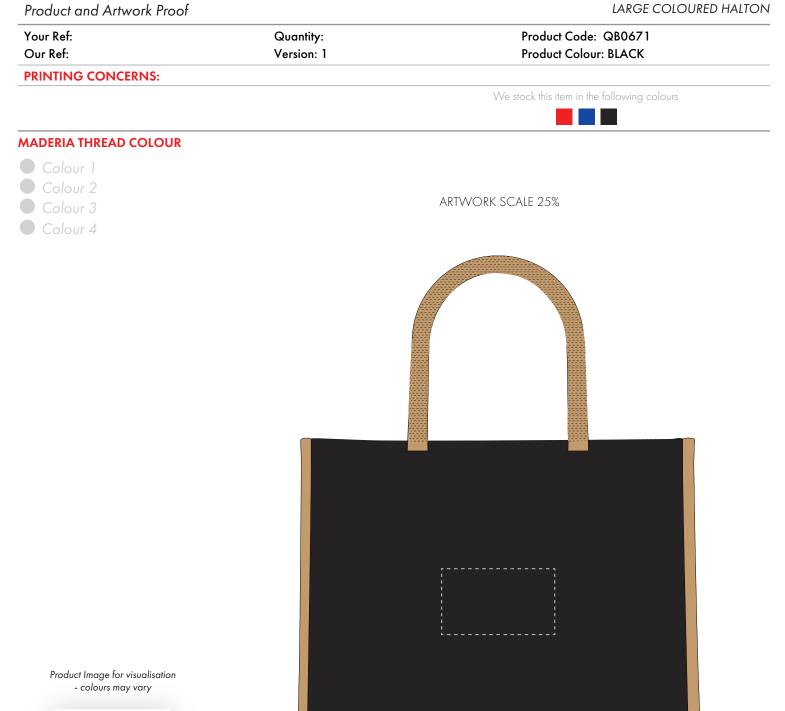

The dashed line is to demonstrate print area and will not appear on your printed item